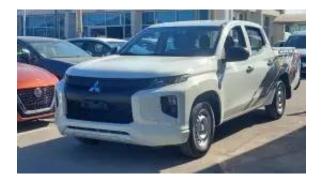

# Mitsubishi L200 Pickup GCC 2020

## Common

Description: Mitsubishi L200 Pickup GCC 2020 Very clean Accident Free 151,000 km done

Location : Sharjah - Souq Haraj - Showroom 35

#### **Specifications**

| Built:                  | 2020           |
|-------------------------|----------------|
| Interior Color:         | Grey           |
| Exterior Color:         | White          |
| Doors:                  | 4              |
| Fuel:                   | Petrol         |
| Engine Cylinders:       | 4              |
| Transmission:           | Manual         |
| Engine Capacity:        | 2500 - 2999 сс |
| Horsepower:             | 200 - 299 HP   |
| Steering Side:          | Left Hand      |
| Seating Capacity:       | 5              |
| Additional Information: |                |