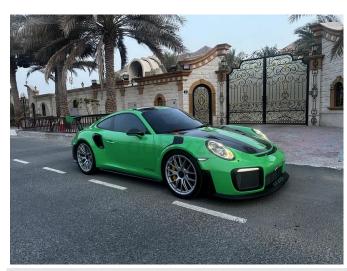

# Porsche GT2 RS wiessach (PTS) GCC

#### Common

Description:

Always serviced will Al Nabooda

PTS - special order

Super clean Fully PPF

No accidents

No paint

Price: AED 1,299,000

### **Specifications**

Built: 2018
Body Style: Coupe
Interior Color: Black
Exterior Color: Green
Doors: 3

Fuel:

Engine Cylinders: 6

Drive Train:

Transmission:

Engine Capacity: 3500 - 3999 cc Horsepower: 700 - 799 HP Steering Side: Left Hand

Seating Capacity: 2

Additional Information:

Warranty: No

Year: 2018

Regional Specs: GCC Specs

Seller type: Owner

Trim: GT2 RS Weissach