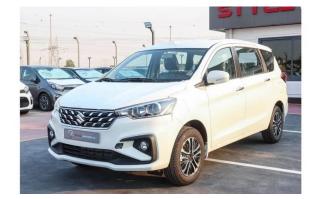

# SUZUKI ERTIGA 2025 GLX

## Seller Info

Name: Maher Country: State/Region/P rovince: City: First Name: Maher Last Name: Website:

Listing details Reference Number:

| Common                 |             |
|------------------------|-------------|
| Description:           |             |
| SUZUKI ERTIGA 2025 GLX |             |
| Price:                 | AED 40,500  |
| Target Market:         | Export Only |
| Posted:                | 3 weeks ago |
|                        |             |

#### **Specifications**

| Built:                  | 2025           |
|-------------------------|----------------|
| Body Style:             | SUV            |
| Interior Color:         | Black          |
| Exterior Color:         | White          |
| Doors:                  | 5              |
| Fuel:                   |                |
| Engine Cylinders:       | 4              |
| Drive Train:            |                |
| Transmission:           |                |
| Engine Capacity:        | 1500 - 1999 сс |
| Horsepower:             | 100 - 199 HP   |
| Steering Side:          | Left Hand      |
| Seating Capacity:       | 5              |
| Additional Information: |                |