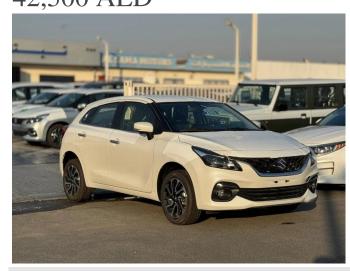

# GLX 1.5L Petrol 2025 Model GCC Specs Export Price @ 42,500 AED

#### **Specifications**

Built: 2025

Body Style: Hatchback

Interior Color: Blue Exterior Color: White Doors: 5

Fuel:

Engine Cylinders: 4

Drive Train:

Transmission:

Engine Capacity: 1000 - 1499 cc Horsepower: 100 - 199 HP Steering Side: Left Hand

Seating Capacity: 5

Additional Information:

Warranty: Yes

Year: 2025

Regional Specs: GCC Specs

Seller type: Dealer

Trim: GLX